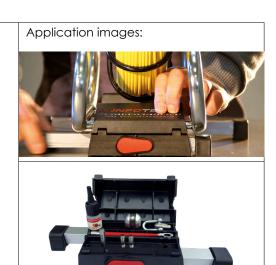

## **DESCRIPTION**

Due to the double-sided extendable feet, the standing area can be extended, thus offering substantially greater stability.

The fold-out storage compartment offers space for the extensive accessories.

Mountable on Ø 330 mm and Ø 530 mm steel reel

**Scope of delivery:** Extensible stand with storage compartment