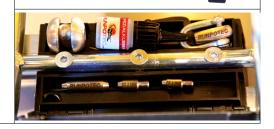

## **DESCRIPTION**

Due to the double-sided extendable feet, the standing area can be extended, thus offering substantially greater stability.

The fold-out storage compartment offers space for the extensive accessories.

Mountable on Ø 330 mm and Ø 530 mm steel reel

**Scope of delivery:** Extensible stand with storage compartment