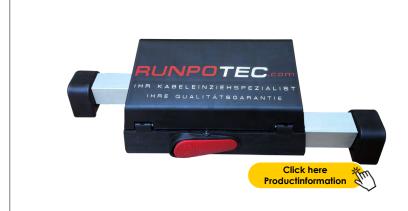

## **RUNPOTEC EXTRACTABLE STANDING FEET**

for Ø 4,5 mm and 6 mm, incl. storage compartment

RUNPOTEC

Item no.: 20278

| <b>DATA</b> Re | ecommended trade price in EURO / excluding VAT |
|----------------|------------------------------------------------|
| ITEM NO.       | 20278                                          |
| PRICE €        | € 40,40                                        |
| WEIGHT KG      | 0,407 kg                                       |
| DIMENSION      | L 200 x B 200 x H 10 mm                        |
| SUITABLE FOR   | Steel cage Ø 330 mm and 530 mm                 |
| EAN-CODE       | 9120045474350                                  |

## **ADVANTAGES**

- ✓ Spare part for Prof and Standard set Ø 4.5 and 6 mm
- ✓ For better stability
- ✓ Incl. storage compartment
- ✓ Aluminium/plastic

## **DESCRIPTION**

Due to the double-sided extendable feet, the standing area can be extended, thus offering substantially greater stability.

The fold-out storage compartment offers space for the extensive accessories.